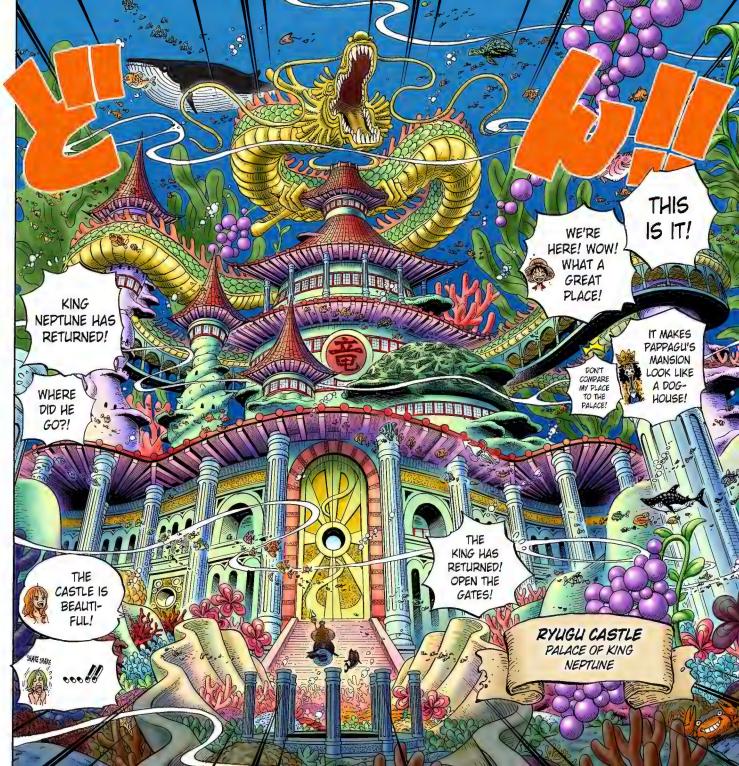

# Chapter 608: UNDERWATER PARADISE

#### **REQUEST: "BROOK WALKING FIVE OR SIX WHITE DOGS WITH AFROS." BY BACHON**

GUESS WHAT! THE THREE OF US WERE UNCONSCIOUS UNTIL NOW!

LET'S GO THERE LATER.

FISH-MAN\_

DISTRICT?

Q.

R

I WANT TO THANK HACHI IN PERSON!

OKAY! AND ABOUT PAPPAGU... THAT PLACE IS KIND OF SCARY. IF YOU'LL STAY WITH ME, I DON'T MIND SHOWING YOU AROUND.